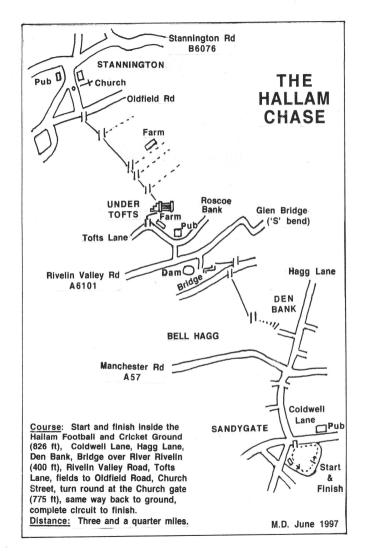

## The Hallam Chase

28th May 24, 7.30pm

Open to South Yorkshire running/ fell clubs only From the Hallam Cricket Ground (S10 3LU) to Stannington Church, and back

## 3.25 miles with 800' of climb

**To get a fair handicap, submit details of your race times this year** - Park Runs, Trunce, South Yorkshire Road League, 5K and 10K times, local fell race times, other runners you are similar to and, of course, previous Hallam Chase times.